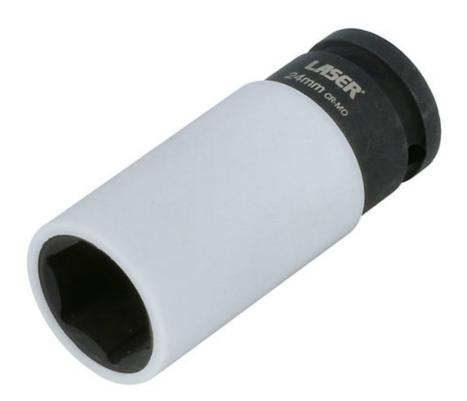

## Alloy Wheel Nut Socket 1/2"D 24mm

Wheel nut socket 24mm x 1/2"D, designed for use with Land Rover wheel nuts (OEM 217361). Manufactured from chrome molybdenum, with a thin-walled construction and a protective plastic sleeve.

## **Additional Information**

- Applications: JLR vehicles with OEM 217361 wheel nuts, including; Land Rover Series II/IIA (1958 1971), Series III (1971 1974), Series 109 (1958 - 1985).
- Thin walled construction with protective sleeve to prevent damage to alloy wheels.
- 24mm (equivalent to 15/16") x 85mm long x 1/2"D.
- Manufactured from chrome molybdenum with a black phosphate finish.
- · Consumable.