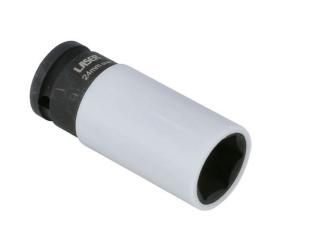

## Alloy Wheel Nut Socket 1/2"D 24mm

Wheel nut socket 24mm x 1/2"D, designed for use with Land Rover wheel nuts (OEM 217361). Manufactured from chrome molybdenum, with a thin-walled construction and a protective plastic sleeve.

## **Additional Information**

- Applications: JLR vehicles with OEM 217361 wheel nuts, including; Land Rover Series II/IIA (1958 1971), Series III (1971 1974), Series 109 (1958 - 1985).
- Thin walled construction with protective sleeve to prevent damage to alloy wheels.
- 24mm (equivalent to 15/16") x 85mm long x 1/2"D.
- Manufactured from chrome molybdenum with a black phosphate finish.
- · Consumable.